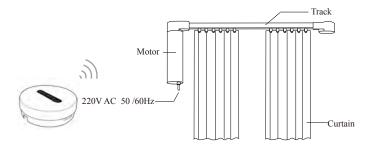

### Overview

Smart Curtain Motor, supports remote/local control, time setting, scene management and linkage control. It can control following devices:

- 1. Shutter in the bedroom
- 2. Shutter in the high windows
- 3. Shutter on the balcony

#### Parameter

| Power Parameter:              | AC 220V±10%, 50/60Hz             |
|-------------------------------|----------------------------------|
| Standby Power Consumption:    | ≤0.1W                            |
| Input Power:                  | 75W                              |
| Load Capacity:                | 100kg                            |
| Rotate Speed:                 | 112r/min                         |
| Rated Current:                | 0.34A                            |
| Installation Method:          | Clamping Hold                    |
| Working Temperature/Humidity: | -10 ~+45 /≤95%RH (noncondensing) |
| Material & Color:             | PC, White                        |
| Dimensions (L*W*H):           | 250*53*71 (mm)                   |
| Net Weight:                   | 1100g                            |
| Gross Weight:                 | 1240g                            |
|                               |                                  |