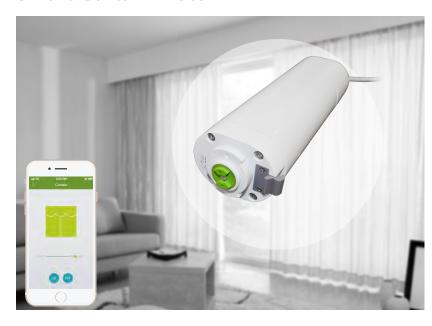

### Overview

Smart Curtain Motor, supports remote/local control, time setting, scene management and linkage control. It can control following devices:

- 1. Shutter in the bedroom
- 2. Shutter in the high windows
- 3. Shutter on the balcony

#### **Features**

- 1. Communication Mode: IEEE 802.15.4 (ZigBee/SmartRoom).
- 2. Open or close the curtain by a touch or press on the switch panel or via App, free your hand.
- 3. Support time setting and linkage control to bring convenience.
- 4. Design of noiseless; Stop when facing with obstacles.
- 5. Keep the traditional operation method.